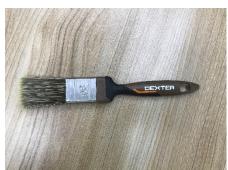

| (without batteries,    |                | (Li-ion /       |     |
| without packaging      |                | Alkalin,)       |     |
| Size of product: Lxlxh | 20x2x1.3cm     |                 |     |
| in centimetre          |                |                 |     |
| Accessories included:  | N/A            |                 |     |
| detailed it            |                |                 |     |
| Weight packaging       | 1              |                 |     |
| Size packaging         | 20x2x1.3cm     |                 |     |
|                        |                |                 |     |
|                        |                |                 |     |

Remark: The main technical features could be adjusted by supplier based on different kinds of products.

#### Photo





828009 827970 827978