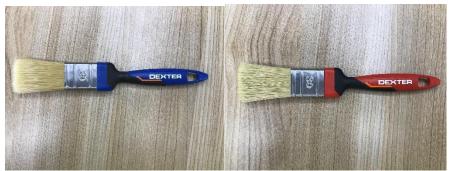

|
| (without batteries,    |                | (Li-ion /       |     |
| without packaging      |                | Alkalin,)       |     |
| Size of product: Lxlxh | 20x2x1.3cm     |                 |     |
| in centimetre          |                |                 |     |
| Accessories included:  | N/A            |                 |     |
| detailed it            |                |                 |     |
| Weight packaging       | 1              |                 |     |
| Size packaging         | 20x2x1.3cm     |                 |     |
|                        |                |                 |     |
|                        |                |                 |     |

Remark: The main technical features could be adjusted by supplier based on different kinds of products.

#### Photo





828009 827970 827978